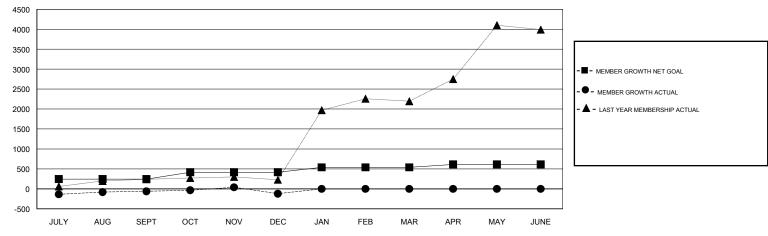

## GOALS AND ACTUAL MEMBERS CUMULATIVE

| DROPPED CLUBS: 3  DROPPED MEMBERS |     | 44 CLUBS OF 175 ADDED 1 OR MORE<br>NEW MEMBERS | GENDER DIST  MALE  FEMALE  Women Percentage | RIBUTION<br>9,103 (75.59%)<br>2,940 (24.41%)<br>e Fiscal Year Goal: 10% |       |
|-----------------------------------|-----|------------------------------------------------|---------------------------------------------|-------------------------------------------------------------------------|-------|
| DECEASED                          | 12  | CLICK HERE FOR CUMULATIVE                      | TOTAL FAMILY UNIT MEMBERS                   |                                                                         | 5,256 |
| CLUB CANCELLED                    | 63  | MEMBERSHIP DATA                                |                                             |                                                                         | 2.402 |
| OTHER                             | 444 |                                                | FAMILY MEMBERS PAYING HALF 3,42 DUES        |                                                                         | 3,423 |
| TOTAL                             | 519 |                                                |                                             |                                                                         |       |