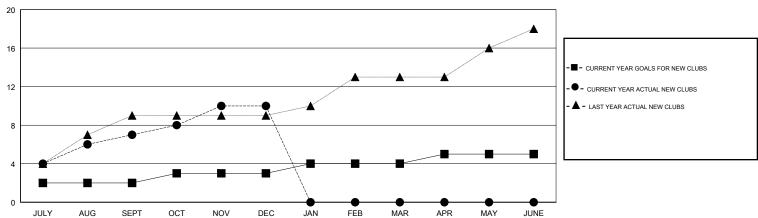

# MONTHLY MEMBERSHIP PROGRESS REPORT

## District 324B2

Results as of: 12/31/2018

#### N S SANKAR **LOCATION INDIA GMT CA** Clubs Members RESULTS FOR 2018-2019 RESULTS FOR 2018-2019 NEW CLUB GOAL NEW CLUBS DROPPED CLUBS MEMBER GROWTH NET MEMBER GROWTH DROPPED QUARTER QUARTER GOAL ACTUAL MEMBERS ACTUAL (including transfers) 2 7 0 245 472 303 JULY/AUG/SEPT JULY/AUG/SEPT 172 159 216 OCT/NOV/DEC OCT/NOV/DEC 0 1 0 0 0 122 JAN/FEB/MAR JAN/FEB/MAR 0 0 74 0 0 APR/MAY/JUNE APR/MAY/JUNE

## GOALS AND ACTUAL NEW CLUBS CUMULATIVE



## GOALS AND ACTUAL MEMBERS CUMULATIVE



| DROPPED CLUBS: 3  DROPPED MEMBERS |     | 44 CLUBS OF 175 ADDED 1 OR MORE<br>NEW MEMBERS | GENDER DIST  MALE  FEMALE  Women Percentage | RIBUTION<br>9,103 (75.59%)<br>2,940 (24.41%)<br>e Fiscal Year Goal: 10% |       |
|-----------------------------------|-----|------------------------------------------------|---------------------------------------------|-------------------------------------------------------------------------|-------|
| DECEASED                          | 12  | CLICK HERE FOR CUMULATIVE                      | TOTAL FAMILY UNIT MEMBERS                   |                                                                         | 5,256 |
| CLUB CANCELLED                    | 63  | MEMBERSHIP DATA                                |